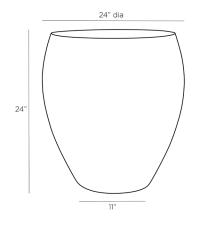

## KENMORE END TABLE

5117 H: 24 IN, Dia: 24.00 IN Mojave Contract Suitable As Is Though it appears to be made from solid marble, this table is much lighter in weight thanks to its concrete construction. The Kenmore Side Table presents a marble-like façade in a Mojave finish. A uniquely curvy silhouette amps up the classic drum shape. Finish will vary.

## APPEARANCE

Material Material Type Finish Finish Will Vary Top Coat/Sealant

DIMENSIONS Foot Print

Table Top

Hydroprint true true

Concrete Composite

Dia: 11.00 IN Dia: 20.00 IN Diagonal Dimension 32.5" IN

SHIPPING Product Weight Gross Weight 1 Shipping Box 1