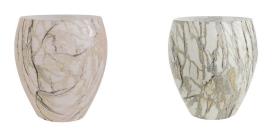

## KENMORE END TABLE

5117 H: 24 IN, Dia: 24.00 IN Mojave Contract Suitable As Is Though it appears to be made from solid marble, this table is much lighter in weight thanks to its concrete construction. The Kenmore Side Table presents a marble-like façade in a Mojave finish. A uniquely curvy silhouette amps up the classic drum shape. Finish will vary.