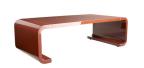

## TURNLEY COCKTAIL TABLE

5094 H: 17 IN, W: 55 IN, D: 26 IN Paprika

Contract Suitable As Is

A modern take on a traditional scroll table, the Turnley Cocktail Table provides a sleek profile. The rich and vibrant paprika lacquer finish brings a luxe shine to the surface, while thin antique brass inlay stetches edge to edge. The softened angular shape of the legs breaks away from the traditional scroll leg, bringing forth a modern interpretation.

#### APPEARANCE

Material Brass, Fiberglass Material Type Lacquer

Finish Antique Brass

Top Coat/Sealant false