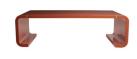

## TURNLEY COCKTAIL TABLE

5094 H: 17 IN, W: 55 IN, D: 26 IN Paprika

Contract Suitable As Is

A modern take on a traditional scroll table, the Turnley Cocktail Table provides a sleek profile. The rich and vibrant paprika lacquer finish brings a luxe shine to the surface, while thin antique brass inlay stetches edge to edge. The softened angular shape of the legs breaks away from the traditional scroll leg, bringing forth a modern interpretation.

#### APPEARANCE

Material Brass, Fiberglass Material Type Lacquer

Finish Antique Brass

Top Coat/Sealant false