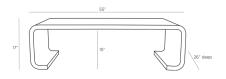

## TURNLEY COCKTAIL TABLE

5094 H: 17 IN, W: 55 IN, D: 26 IN Paprika

Contract Suitable As Is

A modern take on a traditional scroll table, the Turnley Cocktail Table provides a sleek profile. The rich and vibrant paprika lacquer finish brings a luxe shine to the surface, while thin antique brass inlay stetches edge to edge. The softened angular shape of the legs breaks away from the traditional scroll leg, bringing forth a modern interpretation.

### **DIMENSIONS**

Foot Print W: 55 IN, D: 26 IN

Leg H: 17 IN

Table Top H: 2 IN, W: 55 IN, D: 26 IN

Clearance 15"
Diagonal Dimension 30" IN