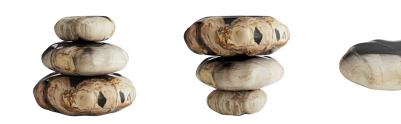

## VESPER SCULPTURES, SET OF 3

5034

Polished Natural Petrified Wood Contract Suitable As Is Crafted thousands of years ago by Mother Nature herself, these rare petrified wood pieces are a testament to the wonders and idiosyncrasies of nature. Created through an organic process of heat and pressure, the dazzling array of colors and textures comes from the differences in woods and elements that are infused while the petrifying process is in effect. This ensures that each piece will be truly unique in almost every way. Stack together for a distinct and organic tabletop or shelf accent.