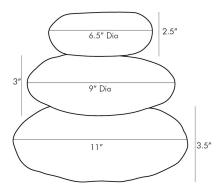

## APPEARANCE

Material Finish Finish Will Vary Top Coat/Sealant

DIMENSIONS

Petrified Wood Polished Natural true false

11.00

SHIPPING

Product Weight Gross Weight 1 Shipping Box 1 36.5 LBS 49.4 LBS H: 7 IN, L: 30 IN, W: 14 IN