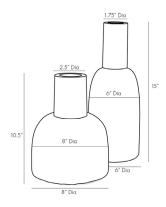

## HUFF VASES, SET OF 2

4868

Navy

Contract Suitable As Is

Elevate an elegant floral scene with this pair of vases. A simple silhouette composed of optic glass and finished in navy blue is met with a sleek antique brass neck for visually striking contrast. We especially adore the look on an entryway console. Finish will vary.

APPEARANCE

Material Brass, Glass

Finish Antique Brass, Navy Optic

Finish Will Vary true Top Coat/Sealant false

DIMENSIONS

Foot Print Small Dia: 8.00 Foot Print Large Dia: 6.00 SHIPPING

Product Weight 4.75 LBS Gross Weight 1 14.88 LBS

Shipping Box 1 H: 18.5 IN, L: 17.5 IN, W: 10.5 IN

ADDITIONAL INFO

Features Water Tight

CONTRACT

Contract Suitable true