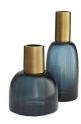

## HUFF VASES, SET OF 2

4868

Navy

Contract Suitable As Is

Elevate an elegant floral scene with this pair of vases. A simple silhouette composed of optic glass and finished in navy blue is met with a sleek antique brass neck for visually striking contrast. We especially adore the look on an entryway console. Finish will vary.

APPEARANCE

Material Brass, Glass

Finish Antique Brass, Navy Optic

Finish Will Vary true Top Coat/Sealant false

DIMENSIONS

Foot Print Small Dia: 8.00 Foot Print Large Dia: 6.00 SHIPPING

Product Weight 4.75 LBS Gross Weight 1 14.88 LBS