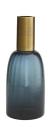

## HUFF VASES, SET OF 2

4868

Navy

Contract Suitable As Is

Elevate an elegant floral scene with this pair of vases. A simple silhouette composed of optic glass and finished in navy blue is met with a sleek antique brass neck for visually striking contrast. We especially adore the look on an entryway console. Finish will vary.

APPEARANCE

Material Brass, Glass

Finish Antique Brass, Navy Optic

Finish Will Vary true Top Coat/Sealant false

DIMENSIONS

Foot Print Small Dia: 8.00 Foot Print Large Dia: 6.00 SHIPPING

Product Weight 4.75 LBS Gross Weight 1 14.88 LBS