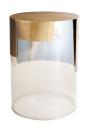

## JESSE ACCENT TABLE

2103

H: 17 IN, Dia: 12.00 IN

Smoke

Contract Recommendations: Adding a lacquer coating provides additional protection

Untempered glass

A rich mix of materials yield this unique and modern accent table. Smoke glass is topped with a vintage brass metal cuff, artistically angled to showcase each material and to deliver a geometric dynamic to the cylindrical shape. The open bottom provides a certain airy quality to this translucent accent piece and is fitted with a rubber seal to prevent scuff marks on the floor.