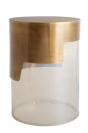

## JESSE ACCENT TABLE

2103

H: 17 IN, Dia: 12.00 IN

Smoke

Contract Recommendations: Adding a lacquer coating provides additional protection

Untempered glass

A rich mix of materials yield this unique and modern accent table. Smoke glass is topped with a vintage brass metal cuff, artistically angled to showcase each material and to deliver a geometric dynamic to the cylindrical shape. The open bottom provides a certain airy quality to this translucent accent piece and is fitted with a rubber seal to prevent scuff marks on the floor.