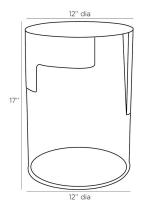

## JESSE ACCENT TABLE

2103

H: 17 IN, Dia: 12.00 IN

Smoke

Contract Recommendations: Adding a lacquer coating provides additional protection

Untempered glass

A rich mix of materials yield this unique and modern accent table. Smoke glass is topped with a vintage brass metal cuff, artistically angled to showcase each material and to deliver a geometric dynamic to the cylindrical shape. The open bottom provides a certain airy quality to this translucent accent piece and is fitted with a rubber seal to prevent scuff marks on the floor.

## APPEARANCE

Material Brass, Glass

Finish Antique Brass, Smoke

Finish Will Vary true Top Coat/Sealant true

**DIMENSIONS** 

Foot Print Dia: 12.00 IN

Diagonal Dimension 21" IN

SHIPPING