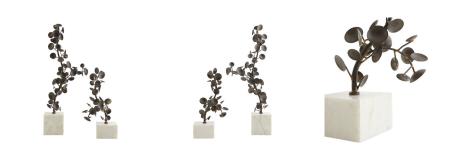

## LABRYNTH SCULPTURES, SET OF 2

2033

Bronze Contract Suitable As Is Nature is an endless inspiration for art of all media and these sculptures are no different. Mimicking beautifully meandering garden vines, the artful iron construction is styled as an almost abstract interpretation. Each features a bronze finish to give a vintage feel and rests on a thick white marble base to add a museum-like presentation.

## APPEARANCE

| Material         |
|------------------|
| Material Type    |
| Finish           |
| Finish Will Vary |
| Top Coat/Sealant |

DIMENSIONS

Foot Print

Iron, Marble Polished Bronze, White true true