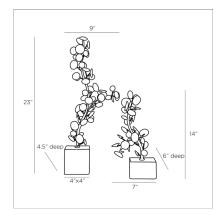

## LABRYNTH SCULPTURES, SET OF 2

2033

Bronze Contract Suitable As Is Nature is an endless inspiration for art of all media and these sculptures are no different. Mimicking beautifully meandering garden vines, the artful iron construction is styled as an almost abstract interpretation. Each features a bronze finish to give a vintage feel and rests on a thick white marble base to add a museum-like presentation.

## APPEARANCE

| Material         |
|------------------|
| Material Type    |
| Finish           |
| Finish Will Vary |
| Top Coat/Sealant |

DIMENSIONS

Foot Print

Iron, Marble Polished Bronze, White true true

W: 4 IN, D: 4 IN

SHIPPING Product Weight Gross Weight 1 Shipping Box 1

12 LBS 19.18 LBS H: 14.17 IN, L: 14.17 IN, W: 24.41 IN

CONTRACT Contract Suitable

true