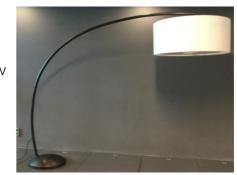

### ITEM # 79843 |OVERSIZED ARC FLOOR LAMP AB

#### ITEM DESCRIPTION

FINISH: ANTIQUE BRASS, FABRIC SHADE TOP COAT/SEALANT: MATERIAL TYPE: STEEL, FABRIC

SOCKET TYPE: E26 CERAMIC SOCKET QTY: 1PC

BULB TYPE: TYPE A BULB WATTAGE: 150W or/CFL 29W or/LED 25W VOLTAGE:110V-120V