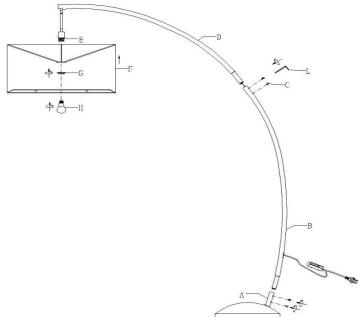

#### **PARTS**

| Α | LAMP BASE    | 1 PC  |
|---|--------------|-------|
|   | ARM-1        | 1 PC  |
| C | SCREW        | 6 PCS |
| D | ARM-2        | 1 PC  |
| Ε | SOCKET       | 1 PC  |
| F | FRBRIC SHADE | 1 PC  |
| G | SOCKET RING  | 1 PC  |
| Н | BLUB         | 1 PC  |
|   |              |       |

PRODUCT ASSEMBLY

4.INSERT ARM-2(D) IN TO ARM-1(B) AND FIX WITH SCREW(C) BY ALLEN WRANCH(L) TILL TIGHT.

5.INSERT ARM(B & D) IN TO THE LAMP BASE(A) AND FIX WITH SCREW(C) IN A CLOCKWISE DIRECTION BY ALLEN WRANCH(L) TILL TIGH.

6.ATTACH THE FABRIC SHADE(F) INTO SOCKET(E) AND FIX IT WITH SOCKET RING(G) IN A CLOCKWISE DIRECTION TO SECURE SHADE.

7.INSERT 1 TYPE A 150W or/CFL 29W or/LED 25W BULB (NOT INCLUDED) INTO THE SOCKET.