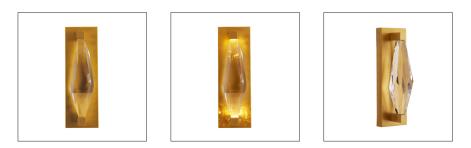

## MAISIE SCONCE

49841 H: 15 IN, W: 5 IN, D: 4.5 IN Antique Brass Contract Suitable As Is Inspired by natural faceted crystal, brings to life the overtly organic design of the Masie. The angular construction of this sconce is crafted from clear seedy crystal framed by antique brass iron with brackets that mimic the faceted form. The illumination plays with the colors of the finish, offering a slight brass tint of brass to the crystal when in use. Damp-rated, although limited covered outdoor areas may affect finish.

### APPEARANCE

Material Material Type Finish Top Coat/Sealant Crystal, Iron Seedy Antique Brass, Clear true