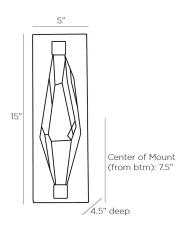

## MAISIE SCONCE

49841 H: 15 IN, W: 5 IN, D: 4.5 IN Antique Brass Contract Suitable As Is Inspired by natural faceted crystal, brings to life the overtly organic design of the Masie. The angular construction of this sconce is crafted from clear seedy crystal framed by antique brass iron with brackets that mimic the faceted form. The illumination plays with the colors of the finish, offering a slight brass tint of brass to the crystal when in use. Damp-rated, although limited covered outdoor areas may affect finish.

#### DIMENSIONS

Center Of Mount From 7.5 IN Btm Backplate H: 15 I Mount H: 14.5

H: 15 IN, W: 5 IN, D: 1 IN H: 14.5 IN, W: 4.5 IN