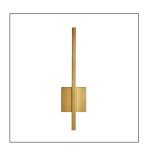

## SIMBA SCONCE

At first, you might think this is merely a modernist wall sculpture—but look again. Switch on the light to reveal its hidden LED light fixture, which is concealed in the linear design. It shines against the wall to reflect ambient light back into the space. The steel sconce is completely finished in antique brass, to grace any space with a hint of modern luxury. This sconce would look great mounted along a hallway or flanking a fantastic piece of art.