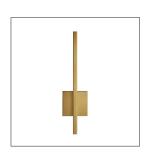

## SIMBA SCONCE

At first, you might think this is merely a modernist wall sculpture—but look again. Switch on the light to reveal its hidden LED light fixture, which is concealed in the linear design. It shines against the wall to reflect ambient light back into the space. The steel sconce is completely finished in antique brass, to grace any space with a hint of modern luxury. This sconce would look great mounted along a hallway or flanking a fantastic piece of art.