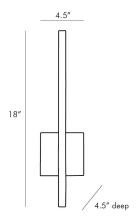

## APPEARANCE

Material Steel

Finish Antique Brass

Top Coat/Sealant true

DIMENSIONS

Center Of Mount From 6 IN

Btm

Backplate H: 4.5 IN, W: 4.5 IN, D: 1.5 IN