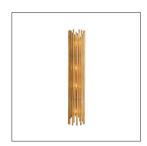

## PRESCOTT SCONCE

A new addition to the Prescott family, this two-light sconce is reflective and refined. Featuring a layered tubular iron frame finished in gold leaf. Finish will vary. Damp-rated, although limited covered outdoor areas may affect finish.

## APPEARANCE

Material Iron
Finish Gold Leaf
Finish Will Vary true
Top Coat/Sealant true