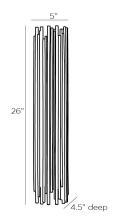

## DIMENSIONS

Center Of Mount From 11 II

Btm

Backplate H: 22.5 IN, W: 4 IN, D: 0.5 IN

WIRING

UL,EU,SA

Rating Damp

Cord 1 FT, Black/White, SVT