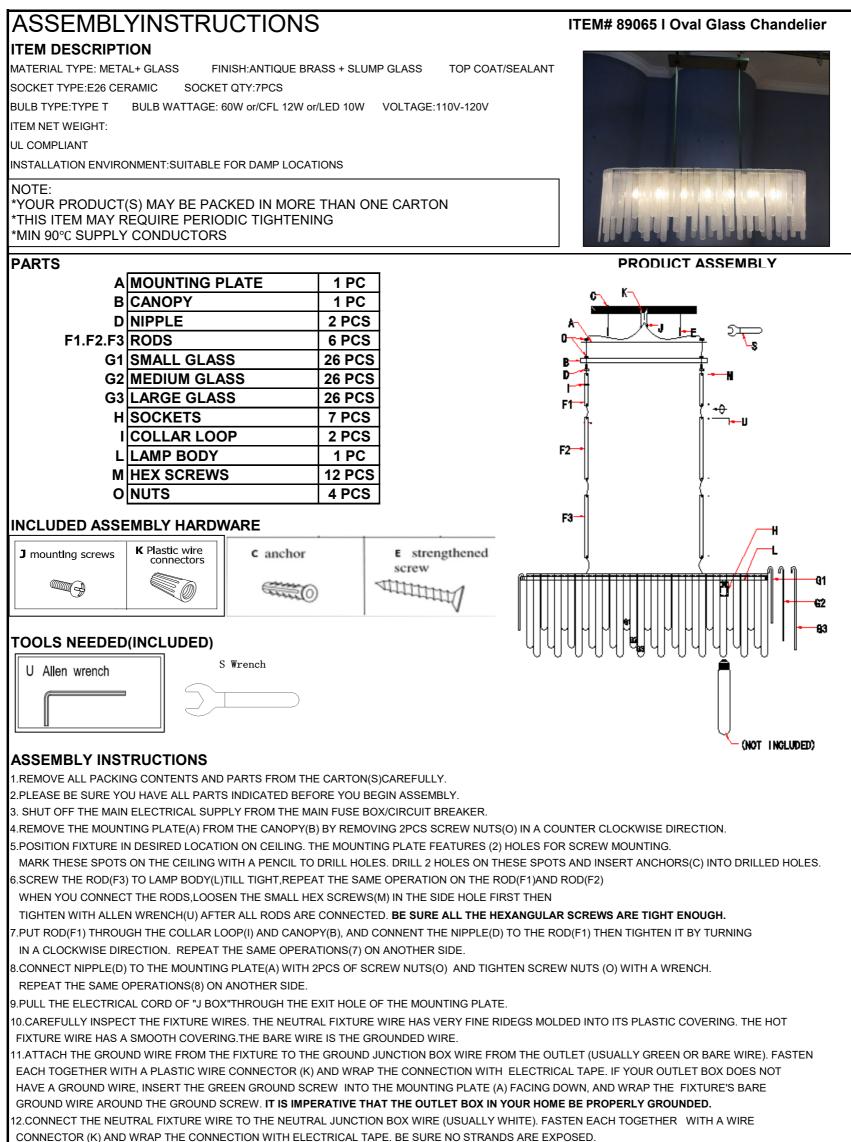

| THE OTHER GLASS.<br>18. INSERT 7 TYPE T 60W BULBS (OR /CFL12W OR /LED10W, NC | OT INCLUDED) INTO THE SOCKETS (H). DO NOT EXCEED THE SPECIFIED WATTAGE.                             |
|------------------------------------------------------------------------------|-----------------------------------------------------------------------------------------------------|
| 19.RESTORE POWER TO THE JUNCTION BOX AND TEST FIXTURE.                       |                                                                                                     |
| 19.RESTORE POWER TO THE JUNCTION BOX AND TEST FIXTURE.                       |                                                                                                     |
| CARE & MAINTENANCE