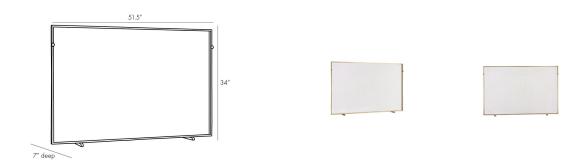

## GITA LARGE FIRE SCREEN

4870 H: 34 IN, W: 51.5 IN, D: 7 IN Antique Brass Contract Suitable As Is Distinguished by its simplicity and elegant lines, this classic fire screen is punctuated by detailed knobs resembling scarabs—a historical nod to the Egyptian beetle, which is adored for its charm and is considered a talisman of hope and good luck. The iron frame is finished in antique brass, delivering a subtle sophistication. This piece is a larger version of our Gita Fire Screen. Screens may tarnish when exposed to high heat.