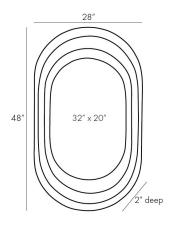

## <u>APPEARANCE</u>

Material Brass, Mirror

Material Type Clad

Finish Dark Antique, Plain

Finish Will Vary true
Top Coat/Sealant true

DIMENSIONS

Mirror Size H: 32, W: 20