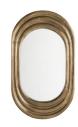

# GEORGINA MIRROR

Expanding on an Arteriors design classic, antique brass and plain glass artistically pair to create this visually commanding mirror. Concentric pillowed ribbing creates a visual effect that the frame is growing outward from the center, making this an exceptional piece to add depth to a space. The brass clad foundation is finished in a moody dark antique look we adore. Security cleat hanging hardware allows for vertical or horizontal display. Finish will vary.