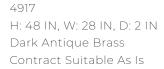

## <u>APPEARANCE</u>

Material Brass, Mirror

Material Type Clad

Finish Dark Antique, Plain

Finish Will Vary true
Top Coat/Sealant true

DIMENSIONS

Mirror Size H: 32, W: 20

#### CONTRACT

Contract Suitable true