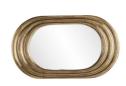

# GEORGINA MIRROR

Expanding on an Arteriors design classic, antique brass and plain glass artistically pair to create this visually commanding mirror. Concentric pillowed ribbing creates a visual effect that the frame is growing outward from the center, making this an exceptional piece to add depth to a space. The brass clad foundation is finished in a moody dark antique look we adore. Security cleat hanging hardware allows for vertical or horizontal display. Finish will vary.