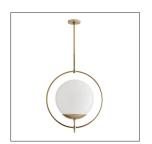

## VOLTA PENDANT

The depths of spatial design are defined with the Volta Pendant. An opal glass globe is suspended by a steel pipe finished in pale brass that encompasses it in free-form fashion. The simple geometric silhouette of the circumambient façade creates a visual of a floating orb, delivering a dimensional dynamic to a space. Damp-rated, although limited covered outdoor conditions may affect finish. Additional pipe available (PIPE-176).

## <u>APPEARANCE</u>

Material Glass, Steel Finish Opal, Pale Brass

Top Coat/Sealant true Link Welded

DIMENSIONS

Pendant H: 24 IN, W: 22 IN, D: 15 IN

Minimum Hanging 26 IN

Height

Maximum Hanging 56 IN