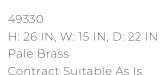

## <u>APPEARANCE</u>

Material Glass, Steel Finish Opal, Pale Brass

Top Coat/Sealant true Link Welded

DIMENSIONS

Pendant H: 24 IN, W: 22 IN, D: 15 IN

Minimum Hanging 26 IN

Height

Maximum Hanging 56 IN