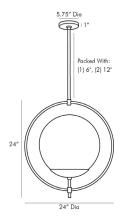

## <u>APPEARANCE</u>

Material Glass, Steel Finish Opal, Pale Brass

Top Coat/Sealant true Link Welded

DIMENSIONS

Pendant H: 24 IN, W: 22 IN, D: 15 IN

Minimum Hanging 26 IN

Height

Maximum Hanging 56 IN

Height

Canopy H: 1 IN, Dia: 5.75 IN

WIRING

UL,EU,SA

Rating Damp

Cord 10 FT, Black/White, SVT Socket 1, Type A- E26 Other

Maximum Watt 60 Voltage 110-120 V CERTIFICATIONS

Mexico

REPLACEMENT PARTS

Replacement Part 1 PIPE-182

Replacement Part 1 Dim (1) 4", (1) 6", and (1) 12" Replacement Part 2 CANOPY-330 Replacement Part 2 Dim 1" x 5.75" Dia

CONTRACT

Contract Suitable true