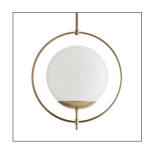

## VOLTA PENDANT

The depths of spatial design are defined with the Volta Pendant. An opal glass globe is suspended by a steel pipe finished in pale brass that encompasses it in free-form fashion. The simple geometric silhouette of the circumambient façade creates a visual of a floating orb, delivering a dimensional dynamic to a space. Damp-rated, although limited covered outdoor conditions may affect finish. Additional pipe available (PIPE-176).

## <u>APPEARANCE</u>

Material Glass, Steel Finish Opal, Pale Brass

Top Coat/Sealant true Link Welded

DIMENSIONS

Pendant H: 24 IN, W: 22 IN, D: 15 IN

Minimum Hanging 26 IN

Height

Maximum Hanging 56 IN