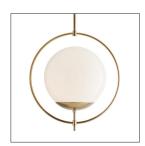

## VOLTA PENDANT

The depths of spatial design are defined with the Volta Pendant. An opal glass globe is suspended by a steel pipe finished in pale brass that encompasses it in free-form fashion. The simple geometric silhouette of the circumambient façade creates a visual of a floating orb, delivering a dimensional dynamic to a space. Damp-rated, although limited covered outdoor conditions may affect finish. Additional pipe available (PIPE-176).

## <u>APPEARANCE</u>

Material Glass, Steel Finish Opal, Pale Brass

Top Coat/Sealant true Link Welded

DIMENSIONS

Pendant H: 24 IN, W: 22 IN, D: 15 IN

Minimum Hanging 26 IN

Height

Maximum Hanging 56 IN