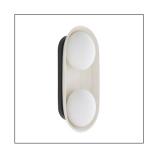

## GLAZE LARGE SCONCE

WORKSHOP

DA49006 H: 16.5 IN, W: 8 IN, D: 4 IN Blackened Steel, Ivory Stained Crackle Ceramic

Contract Suitable As Is

A stunning ivory stained crackle glaze brings warmth and depth to this uniquely modern, minimalist design. The ceramic shade is complimented by double frosted glass lights that cast a warm, flattering glow. Equally at home in bathrooms and corridors, at the bedside and in hospitality settings, the Glaze Large Sconce is versatile and playful, offering endless possibilities when paired with additional Glaze Single and Dome Sconces for functional purposes and multi-piece light installations. The Glaze Large sconce is ADA compliant. Damp-rated, although limited covered outdoor areas may affect finish.