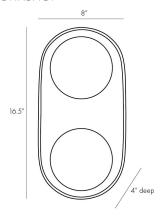

## GLAZE LARGE SCONCE

WORKSHOP

DA49006 H: 16.5 IN, W: 8 IN, D: 4 IN Blackened Steel, Ivory Stained Crackle Ceramic

Contract Suitable As Is

A stunning ivory stained crackle glaze brings warmth and depth to this uniquely modern, minimalist design. The ceramic shade is complimented by double frosted glass lights that cast a warm, flattering glow. Equally at home in bathrooms and corridors, at the bedside and in hospitality settings, the Glaze Large Sconce is versatile and playful, offering endless possibilities when paired with additional Glaze Single and Dome Sconces for functional purposes and multi-piece light installations. The Glaze Large sconce is ADA compliant. Damp-rated, although limited covered outdoor areas may affect finish.

Globe Dia: 6.00 IN

Backplate H: 14 IN, W: 5 IN, D: 1 IN

WIRING

UL,EU,SA

Rating Damp

Certification Note CANNOT BE REWIRED FOR INTL

USE.

Cord 1 FT, Black, SVT Socket 2, G9 Ceramic