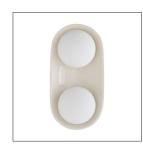

## GLAZE LARGE SCONCE

WORKSHOP

DA49006 H: 16.5 IN, W: 8 IN, D: 4 IN Blackened Steel, Ivory Stained Crackle Ceramic

Contract Suitable As Is

A stunning ivory stained crackle glaze brings warmth and depth to this uniquely modern, minimalist design. The ceramic shade is complimented by double frosted glass lights that cast a warm, flattering glow. Equally at home in bathrooms and corridors, at the bedside and in hospitality settings, the Glaze Large Sconce is versatile and playful, offering endless possibilities when paired with additional Glaze Single and Dome Sconces for functional purposes and multi-piece light installations. The Glaze Large sconce is ADA compliant. Damp-rated, although limited covered outdoor areas may affect finish.