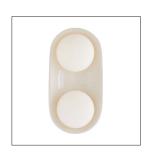

## GLAZE LARGE SCONCE

WORKSHOP

DA49006 H: 16.5 IN, W: 8 IN, D: 4 IN Blackened Steel, Ivory Stained Crackle Ceramic

Contract Suitable As Is

A stunning ivory stained crackle glaze brings warmth and depth to this uniquely modern, minimalist design. The ceramic shade is complimented by double frosted glass lights that cast a warm, flattering glow. Equally at home in bathrooms and corridors, at the bedside and in hospitality settings, the Glaze Large Sconce is versatile and playful, offering endless possibilities when paired with additional Glaze Single and Dome Sconces for functional purposes and multi-piece light installations. The Glaze Large sconce is ADA compliant. Damp-rated, although limited covered outdoor areas may affect finish.