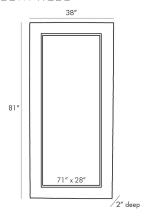

# MARSH FLOOR MIRROR

BETH WEBB

DW4004 H: 81 IN, W: 38 IN, D: 2 IN Whitewash Contract Suitable As Is The Marsh Floor Mirror plays with elements that are recurrent in Beth Webb's body of work-- texture tension and serene tones. The scale of this full-length carved wood mirror which was inspired by a contemporary Italian woodworker carries gravitas as though it is a piece of sculpture in itself. The deeply grooved patterns in the wood juxtapose the slick mirror. Suitable for hanging or leaning on a wall it could equally be hinged and transformed into a folding screen.

#### DIMENSIONS

Mirror Size H: 71 IN, W: 28 IN