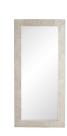

# MARSH FLOOR MIRROR

BETH WEBB

DW4004 H: 81 IN, W: 38 IN, D: 2 IN Whitewash Contract Suitable As Is The Marsh Floor Mirror plays with elements that are recurrent in Beth Webb's body of work-- texture tension and serene tones. The scale of this full-length carved wood mirror which was inspired by a contemporary Italian woodworker carries gravitas as though it is a piece of sculpture in itself. The deeply grooved patterns in the wood juxtapose the slick mirror. Suitable for hanging or leaning on a wall it could equally be hinged and transformed into a folding screen.

## <u>APPEARANCE</u>

Material Mango Wood, Mirror
Material Type Beveled, Hand Carved
Finish Plain, White Wash

Finish Will Vary true
Top Coat/Sealant false