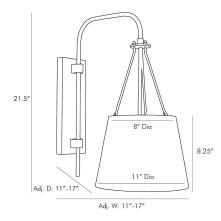

## DIMENSIONS

Center Of Mount From Btm Backplate Mount

H: 13 IN, W: 4.5 IN, D: 1 IN H: 12.5 IN, W: 4 IN

10 I N