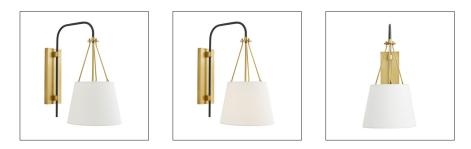

## FRANKLIN SCONCE

49392

Antique Brass, Bronze, White Linen Contract Suitable As Is Classic style meets modern ingenuity with the Franklin. A steel chandelier-style hanging detail in an antique brass finish suspends a white linen shade delivering traditional elegance to a room. Extending from a bronze-finished plate is an archedarm that swings making this an ideal lighting design for a bedside or reading nook.

#### APPEARANCE

Material Finish Top Coat/Sealant Linen, Steel Antique Brass, Bronze, White false