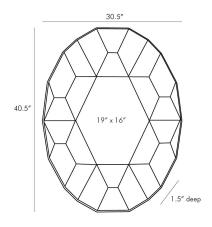

## CALLEN MIRROR

The Callen Mirror delivers dramatic depth and dimension. A unique geometric pattern surrounds the hexagon-shaped glass center creating a reflective tortoiseshell appearance. Framed in natural iron the heavily antiqued outer mirrored panels provide warm and cool tones that accentuate a more lightly antiqued and functional central mirror. Security cleat hanging hardware allows for horizontal and vertical display. finish will vary.

APPEARANCE

Material Iron, Mirror

Finish Antiqued Mirror, Speckled Antique

Mirror

Finish Will Vary true Top Coat/Sealant false

DIMENSIONS

Mirror Size H: 19 IN, W: 16 IN

SHIPPING