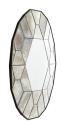

## CALLEN MIRROR

The Callen Mirror delivers dramatic depth and dimension. A unique geometric pattern surrounds the hexagon-shaped glass center creating a reflective tortoiseshell appearance. Framed in natural iron the heavily antiqued outer mirrored panels provide warm and cool tones that accentuate a more lightly antiqued and functional central mirror. Security cleat hanging hardware allows for horizontal and vertical display. finish will vary.