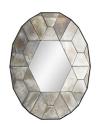

## CALLEN MIRROR

The Callen Mirror delivers dramatic depth and dimension. A unique geometric pattern surrounds the hexagon-shaped glass center creating a reflective tortoiseshell appearance. Framed in natural iron the heavily antiqued outer mirrored panels provide warm and cool tones that accentuate a more lightly antiqued and functional central mirror. Security cleat hanging hardware allows for horizontal and vertical display. finish will vary.