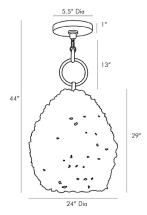

### DIMENSIONS

Pendant H: 29 IN, Dia: 24.00 IN

Minimum Hanging 44 IN

Height

Maximum Hanging 80 IN

Height

Canopy H: 1 IN, Dia: 5.50 IN