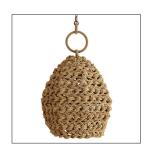

# SAXON PENDANT

Contract Suitable As Is

Inspired by natural materials, this pendant blends the rich textures of strung coconut beads with the modern silhouette of an oversized lantern, exuding an exotic, yet cosmopolitan persona. Each bead is naturally finished, individually cut and hand -strung into knots, recalling an open crochet pattern that allows light to peek slightly from the shade. It's finished with wide hoop links that are wrapped in smaller coconut shell beads to complement the shade. Additional chain available CHN-989.

# <u>APPEARANCE</u>

Material Coconut, Iron Material Type Beads

Finish Natural, Natural Iron

Finish Will Vary true Top Coat/Sealant true