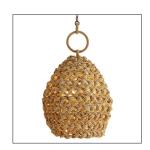

# SAXON PENDANT

Contract Suitable As Is

Inspired by natural materials, this pendant blends the rich textures of strung coconut beads with the modern silhouette of an oversized lantern, exuding an exotic, yet cosmopolitan persona. Each bead is naturally finished, individually cut and hand -strung into knots, recalling an open crochet pattern that allows light to peek slightly from the shade. It's finished with wide hoop links that are wrapped in smaller coconut shell beads to complement the shade. Additional chain available CHN-989.

# <u>APPEARANCE</u>

Material Coconut, Iron Material Type Beads

Finish Natural, Natural Iron

Finish Will Vary true Top Coat/Sealant true