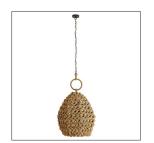

# SAXON PENDANT

Contract Suitable As Is

Inspired by natural materials, this pendant blends the rich textures of strung coconut beads with the modern silhouette of an oversized lantern, exuding an exotic, yet cosmopolitan persona. Each bead is naturally finished, individually cut and hand -strung into knots, recalling an open crochet pattern that allows light to peek slightly from the shade. It's finished with wide hoop links that are wrapped in smaller coconut shell beads to complement the shade. Additional chain available CHN-989.

### DIMENSIONS

Pendant H: 29 IN, Dia: 24.00 IN

Minimum Hanging 44 IN

Height

Maximum Hanging 80 IN

Height

Canopy H: 1 IN, Dia: 5.50 IN