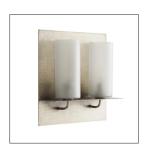

## KADY SCONCE

42255 H: 15 IN, W: 15 IN, D: 5.5 IN Vintage Silver Contract Suitable As Is

<u>APPEARANCE</u>

Material Glass, Iron

Finish Frosted, Vintage Silver

Finish Will Vary true Top Coat/Sealant false

DIMENSIONS

Backplate H: 15 IN, W: 15 IN, D: 5.5 IN

WIRING

Rating Damp

Cord 1 FT, Clear/Silver, SPT-2 Socket 2, Type B=-E12 Other

Maximum Watt 60 Voltage 110-120 V

**CERTIFICATIONS** 

Mexico

Certifications European Union, United Arab Emir-