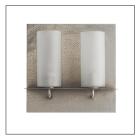

## KADY SCONCE

42255 H: 15 IN, W: 15 IN, D: 5.5 IN Vintage Silver Contract Suitable As Is

<u>APPEARANCE</u>

Material Glass, Iron

Finish Frosted, Vintage Silver

Finish Will Vary true Top Coat/Sealant false

DIMENSIONS

Backplate H: 15 IN, W: 15 IN, D: 5.5 IN

WIRING

Rating Damp

Cord 1 FT, Clear/Silver, SPT-2 Socket 2, Type B=-E12 Other

Maximum Watt 60 Voltage 110-120 V

**CERTIFICATIONS** 

Mexico

Certifications European Union, United Arab Emir-