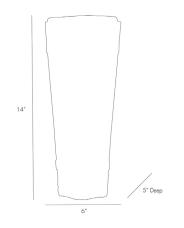

## KARINA SCONCE

49132 H: 14 IN, W: 6 IN, D: 5 IN Antique Brass Contract Suitable As Is The Karina Sconce's seedy glass shade combines with its antique brass-finished steel backplate to a wholly unique and warming glow. The form and finish of the shade almost resemble a carved piece of granite. Damp-rated, although limited covered outdoor conditions may affect finish. finish will vary.

#### DIMENSIONS

Center Of Mount From Btm Backplate Mount