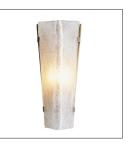

## KARINA SCONCE

49132 H: 14 IN, W: 6 IN, D: 5 IN Antique Brass Contract Suitable As Is The Karina Sconce's seedy glass shade combines with its antique brass-finished steel backplate to a wholly unique and warming glow. The form and finish of the shade almost resemble a carved piece of granite. Damp-rated, although limited covered outdoor conditions may affect finish. finish will vary.

#### APPEARANCE

Material Material Type Finish Finish Will Vary Top Coat/Sealant Link Class, Steel Plated, Seedy Antique Brass, Clear true true Welded