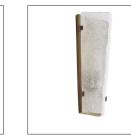

## KARINA SCONCE

49132 H: 14 IN, W: 6 IN, D: 5 IN Antique Brass Contract Suitable As Is The Karina Sconce's seedy glass shade combines with its antique brass-finished steel backplate to a wholly unique and warming glow. The form and finish of the shade almost resemble a carved piece of granite. Damp-rated, although limited covered outdoor conditions may affect finish. finish will vary.

#### APPEARANCE

Material Material Type Finish Finish Will Vary Top Coat/Sealant Link Class, Steel Plated, Seedy Antique Brass, Clear true true Welded