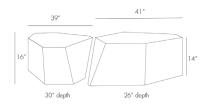

## APPEARANCE

Material Oak Wood

Material Type

Finish Gold Top Coat/Sealant false

**DIMENSIONS** 

Set 1 Dimension 30 IN Set 2 Dimension 26 IN