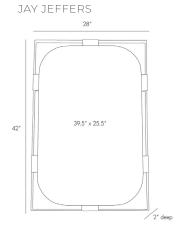

## FRANKIE RECTANGULAR MIRROR

DJ2049 H: 42 IN, W: 28 IN, D: 2 IN Black Nickel, Contract Suitable As Is A rounded corner, beveled, plain mirror sits inside a black nickel frame with polished brass accents. Perfect for a bathroom or over a console table to check yourself before heading out the door. Features a security cleat. Square Mirror with leather (DJ2050) also available.