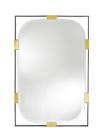

## FRANKIE RECTANGULAR MIRROR

DJ2049 H: 42 IN, W: 28 IN, D: 2 IN Black Nickel, Contract Suitable As Is A rounded corner, beveled, plain mirror sits inside a black nickel frame with polished brass accents. Perfect for a bathroom or over a console table to check yourself before heading out the door. Features a security cleat. Square Mirror with leather (DJ2050) also available.