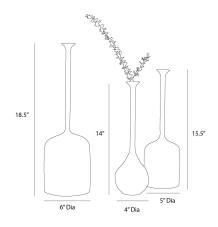

## APPEARANCE

Material Brass

Finish Bronze, Polished Brass, Vintage

Brass

Finish Will Vary true Top Coat/Sealant true

DIMENSIONS

Foot Print Large Dia: 5.50 IN
Foot Print Medium Dia: 4.50 IN
Foot Print Small Dia: 2.00 IN
Opening Dia: 0.50