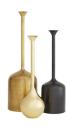

## HARRIS VESSELS, SET OF 3

2945

One Each, Polished Brass, Contract Suitable As Is A trio of captivating flutes or bells, the Harris Vessels are a visual tour of transformed brass. Each piece of the arresting triumvirate is a different finish of brass; polished, bronze and vintage. finish will vary.

## APPEARANCE

Material Brass

Finish Bronze, Polished Brass, Vintage

Brass

Finish Will Vary true Top Coat/Sealant true

DIMENSIONS

Foot Print Large Dia: 5.50 IN
Foot Print Medium Dia: 4.50 IN
Foot Print Small Dia: 2.00 IN
Opening Dia: 0.50