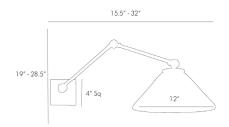

## DIMENSIONS

Shade Top: 3.50 IN, Dia: 12.00 IN, Side: 5.5 IN
Backplate H: 4.5 IN, W: 4.5 IN, D: 1 IN