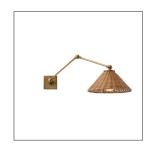

## PADMA SCONCE

WINDSOR SMITH

DS49016 W: 12 IN Antique Brass, Natural Rattan Contract Suitable As Is Our versatile, articulating wall light dons a woven wicker shade for a fun, textural mix. Finished in antique brass, it's useful as a reading lamp, picture light or as accent lighting over bookcases. Shown with a 3 3" frosted globe bulb. Damp-rated, although limited covered outdoor areas may affect finish.