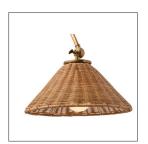

## PADMA SCONCE

WINDSOR SMITH

DS49016 W: 12 IN Antique Brass, Natural Rattan Contract Suitable As Is Our versatile, articulating wall light dons a woven wicker shade for a fun, textural mix. Finished in antique brass, it's useful as a reading lamp, picture light or as accent lighting over bookcases. Shown with a 3 3" frosted globe bulb. Damp-rated, although limited covered outdoor areas may affect finish.

## <u>APPEARANCE</u>

Material Rattan, Steel Finish Natural Top Coat/Sealant true Link Welded