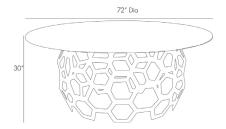

# DOLMA DINING TABLE BASE

WINDSOR SMITH

DS2012 H: 29 IN, Dia: 50.00 IN Gold Leaf

Contract Recommendations: Untem-

pered glass

Our mantra in creating this basket-inspired weave was a marriage of global craft and modern geometry. Cast aluminum hexagons are combined into a circular form and then plated with brass and polshed to a high sheen. This makes for a very dramatic entry table. Base only. Think of this as jewelry for the home.