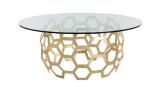

# DOLMA DINING TABLE BASE

WINDSOR SMITH

DS2012 H: 29 IN, Dia: 50.00 IN Gold Leaf

Contract Recommendations: Untem-

pered glass

Our mantra in creating this basket-inspired weave was a marriage of global craft and modern geometry. Cast aluminum hexagons are combined into a circular form and then plated with brass and polshed to a high sheen. This makes for a very dramatic entry table. Base only. Think of this as jewelry for the home.