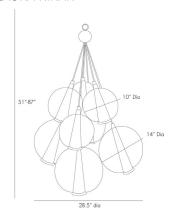

#### LAURA KIRAR

DK89902 H: 51 IN, Dia: 28.50 IN Polished Nickel, Clear Glass Contract Suitable As Is This adjustable (51"- 87" tall) eight light cluster of the clear glass Caviar spheres is finished in polished nickel. Makes for a dramatic light sculpture over a table.

# DIMENSIONS

Globe 1 H: 10 IN, Dia: 10.00 IN Globe 2 H: 14 IN, Dia: 14.00 IN

Minimum Hanging 51 IN

Height

Maximum Hanging 87 IN

Height

Canopy H: 1.5 IN, Dia: 5.75 IN