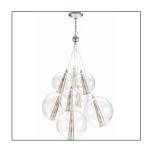

#### LAURA KIRAR

DK89902 H: 51 IN, Dia: 28.50 IN Polished Nickel, Clear Glass Contract Suitable As Is This adjustable (51"- 87" tall) eight light cluster of the clear glass Caviar spheres is finished in polished nickel. Makes for a dramatic light sculpture over a table.