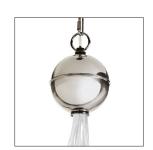

#### LAURA KIRAR

DK89902 H: 51 IN, Dia: 28.50 IN Polished Nickel, Clear Glass Contract Suitable As Is This adjustable (51"- 87" tall) eight light cluster of the clear glass Caviar spheres is finished in polished nickel. Makes for a dramatic light sculpture over a table.

# <u>APPEARANCE</u>

Material Glass, Steel Material Type Plated

Finish Polished Nickel

Top Coat/Sealant true Link Welded