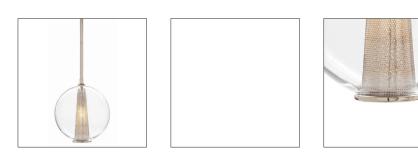

## CAVIAR ADJUSTABLE MEDIUM PENDANT

LAURA KIRAR

DK49911 H: 21 IN, Dia: 10.00 IN Polished Nickel, Clear Glass Contract Suitable As Is Laura Kirar hit a grand slam when she designed the Caviar lighting collection. This is the medium sized 1 light polished nickel pendant with clear glass globe. It is also available in 2 other finishes...DK49912 brown nickel and DK49927 Rose gold.