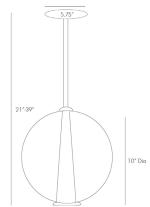

## CAVIAR ADJUSTABLE MEDIUM PENDANT

LAURA KIRAR

DK49911 H: 21 IN, Dia: 10.00 IN Polished Nickel, Clear Glass Contract Suitable As Is Laura Kirar hit a grand slam when she designed the Caviar lighting collection. This is the medium sized 1 light polished nickel pendant with clear glass globe. It is also available in 2 other finishes...DK49912 brown nickel and DK49927 Rose gold.

## DIMENSIONS

Pendant Minimum Hanging Height Maximum Hanging Height Canopy

#### WIRING

Rating Cord Socket Photographed Bulb Maximum Watt Voltage Glass, Steel Plated Polished Nickel true Welded

Dia: 10.00 IN 21 IN

39 IN

H: 1.5 IN, Dia: 5.75 IN

UL,EU,SA Indoor Only 4 FT, Clear/Silver, SPT-2 1, Type B=-E12 Other Clear Bent Tip Candelabra Bulb 40 110-120 V