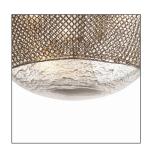

## CHAINMAIL PENDANT

LAURA KIRAR

DK42043 H: 32 IN, Dia: 15.50 IN Antique Brass, Distressed Mercury Glass Contract Suitable As Is This three light design by Laura Kirar is made of distressed mercury glass which has been dressed in antique brass chainmail and hung from five antique brass chains. Finish may vary.

## <u>APPEARANCE</u>

Material Brass, Glass, Iron Material Type Mercury, Plated

Finish Antique Brass, Antique Mercury

Top Coat/Sealant false Link Welded

DIMENSIONS

Pendant H: 8 IN, Dia: 15.50 IN

Minimum Hanging 32 IN