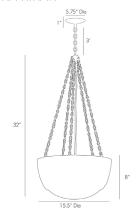

## CHAINMAIL PENDANT

LAURA KIRAR

DK42043 H: 32 IN, Dia: 15.50 IN Antique Brass, Distressed Mercury Glass Contract Suitable As Is This three light design by Laura Kirar is made of distressed mercury glass which has been dressed in antique brass chainmail and hung from five antique brass chains. Finish may vary.

## <u>APPEARANCE</u>

Material Brass, Glass, Iron Material Type Mercury, Plated

Finish Antique Brass, Antique Mercury

Top Coat/Sealant false Link Welded

DIMENSIONS

Pendant H: 8 IN, Dia: 15.50 IN

Minimum Hanging 32 IN

Height

Maximum Hanging 68 IN

Height

Canopy H: 1 IN, Dia: 5.75 IN

WIRING

UL,EU,SA
Rating Indoor Only
Cord 8 FT, Black, SPT-2
Socket 3, Type B-E12 On/Off

Maximum Watt 25 Voltage 110-120 V