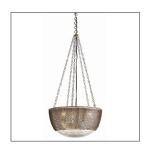

## CHAINMAIL PENDANT

LAURA KIRAR

DK42043 H: 32 IN, Dia: 15.50 IN Antique Brass, Distressed Mercury Glass Contract Suitable As Is This three light design by Laura Kirar is made of distressed mercury glass which has been dressed in antique brass chainmail and hung from five antique brass chains. Finish may vary.

## <u>APPEARANCE</u>

Material Brass, Glass, Iron Material Type Mercury, Plated

Finish Antique Brass, Antique Mercury

Top Coat/Sealant false Link Welded

DIMENSIONS

Pendant H: 8 IN, Dia: 15.50 IN

Minimum Hanging 32 IN