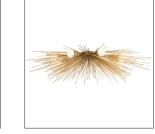

# ROXANNE FLUSH MOUNT

89969 H: 8 IN, Dia: 35.00 IN Antique Brass Contract Suitable As Is

This unique flush mount chandelier takes the Zanadoo starburst concept and makes it applicable for smaller rooms or rooms with lower ceilings. This eight-light fixture casts a beautiful light and shadow effect on the walls and ceiling. Shown with frosted globe bulbs and small clear tubular bulbs. Damp-rated, although limited covered outdoor conditions may affect finish.