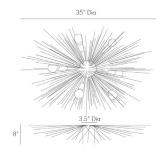

# ROXANNE FLUSH MOUNT

89969 H: 8 IN, Dia: 35.00 IN Antique Brass Contract Suitable As Is

This unique flush mount chandelier takes the Zanadoo starburst concept and makes it applicable for smaller rooms or rooms with lower ceilings. This eight-light fixture casts a beautiful light and shadow effect on the walls and ceiling. Shown with frosted globe bulbs and small clear tubular bulbs. Damp-rated, although limited covered outdoor conditions may affect finish.

### DIMENSIONS

Minimum Hanging Height Maximum Hanging Height Canopy

#### WIRING

Rating Cord Socket Photographed Bulb Maximum Watt Voltage Steel Plated Antique Brass true Welded

8 IN 8 IN

Dia: 4.50 IN

UL,EU,SA Damp 1 FT, Clear/Silver, SVT 8, Type B=-E12 Other Small Clear Tubular Bulb 40 110-120 V