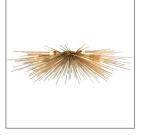

# ROXANNE FLUSH MOUNT

89969 H: 8 IN, Dia: 35.00 IN Antique Brass Contract Suitable As Is

This unique flush mount chandelier takes the Zanadoo starburst concept and makes it applicable for smaller rooms or rooms with lower ceilings. This eight-light fixture casts a beautiful light and shadow effect on the walls and ceiling. Shown with frosted globe bulbs and small clear tubular bulbs. Damp-rated, although limited covered outdoor conditions may affect finish.