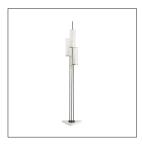

## STEFAN FLOOR TORCHIERE

79661

H: 70 IN, W: 13.5 IN, D: 13.5 IN White Marble, Black Iron Contract Suitable As Is Three light floor torchiere on a triangular marble base with staggered cylindrical frosted shades is mounted on black iron rods and accented with antique brass.