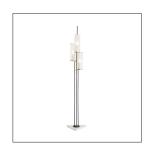

## STEFAN FLOOR TORCHIERE

79661

H: 70 IN, W: 13.5 IN, D: 13.5 IN White Marble, Black Iron Contract Suitable As Is Three light floor torchiere on a triangular marble base with staggered cylindrical frosted shades is mounted on black iron rods and accented with antique brass.