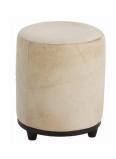

# WIMBERLEY OTTOMAN

6751 H: 19 IN, Dia: 16.00 IN Off-White Hair on Hide Contract Suitable As Is Drum shaped fully upholstered white hide leather ottoman on a ebony wood base with matching cone shaped feet.