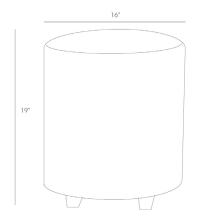

# WIMBERLEY OTTOMAN

6751 H: 19 IN, Dia: 16.00 IN Off-White Hair on Hide Contract Suitable As Is Drum shaped fully upholstered white hide leather ottoman on a ebony wood base with matching cone shaped feet.

#### DIMENSIONS

Foot Print Dia: 14.00 IN Leg H: 3 IN Clearance 2" Seat Cushion Thickness 17"