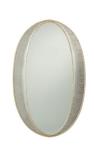

## NADINE MIRROR

6119 H: 52 IN, W: 32 IN, D: 1 IN Champagne Leaf Contract Suitable As Is This tall elegant oval mirror has an antiqued surface around the edges. The iron frame is hand finished with champagne leaf. Features a security cleat attachment and can be hung vertically or horizontally. Due to the craftsmanship of this mirror, the hand applied inner border and antiqued mirror may vary.