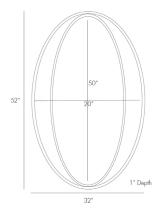

## NADINE MIRROR

6119 H: 52 IN, W: 32 IN, D: 1 IN Champagne Leaf Contract Suitable As Is This tall elegant oval mirror has an antiqued surface around the edges. The iron frame is hand finished with champagne leaf. Features a security cleat attachment and can be hung vertically or horizontally. Due to the craftsmanship of this mirror, the hand applied inner border and antiqued mirror may vary.

### <u>APPEARANCE</u>

Material Iron, Mirror

Finish Antiqued Mirror, Plain

Finish Will Vary true Top Coat/Sealant false

DIMENSIONS

Mirror Size H: 50 IN, W: 20 IN