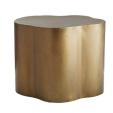

# LOWRY END TABLE

6034 H: 19 IN, W: 24 IN, D: 23 IN Antique Brass

Contract Recommendations: Adding a lacquer coating provides additional protection

We love the irregular shape of this antique brass low side table. Try it next to a chaise or armless chair, or use two in front of a sofa or sectional. Can also be turned upside down as a planter.