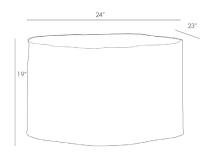

# LOWRY END TABLE

6034 H: 19 IN, W: 24 IN, D: 23 IN Antique Brass

Contract Recommendations: Adding a lacquer coating provides additional protection

We love the irregular shape of this antique brass low side table. Try it next to a chaise or armless chair, or use two in front of a sofa or sectional. Can also be turned upside down as a planter.

#### DIMENSIONS

Foot Print W: 24 IN, D: 23 IN