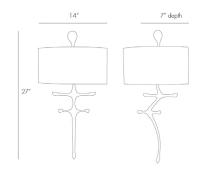

# GILBERT SCONCE

49992 H: 27 IN, W: 14.5 IN, D: 7.5 IN Gold Leaf Contract Suitable As Is This organic brass sconce finished in gold leaf speaks to movement as it arches from the wall. Looks best when placed so you can take advantage of its profile and the dramatic shadow it casts on the wall. Perfect for hallways. Damp-rated, although limited covered outdoor conditions may affect finish.

### DIMENSIONS

14 IN

Center Of Mount From 18 IN

Btm

Shade Side: 7 IN

Backplate H: 6 IN, W: 4.5 IN, D: 1 IN

Mount H: 4 IN, W: 4 IN, D: 1 IN