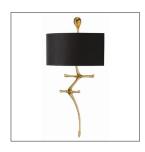

# GILBERT SCONCE

49992 H: 27 IN, W: 14.5 IN, D: 7.5 IN Gold Leaf Contract Suitable As Is This organic brass sconce finished in gold leaf speaks to movement as it arches from the wall. Looks best when placed so you can take advantage of its profile and the dramatic shadow it casts on the wall. Perfect for hallways. Damp-rated, although limited covered outdoor conditions may affect finish.

### APPEARANCE

Material Brass, Microfiber

Material Type Cast

Finish Black, Gold Leaf

Top Coat/Sealant true Link Welded