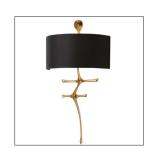

# GILBERT SCONCE

49992 H: 27 IN, W: 14.5 IN, D: 7.5 IN Gold Leaf Contract Suitable As Is This organic brass sconce finished in gold leaf speaks to movement as it arches from the wall. Looks best when placed so you can take advantage of its profile and the dramatic shadow it casts on the wall. Perfect for hallways. Damp-rated, although limited covered outdoor conditions may affect finish.

### APPEARANCE

Material Brass, Microfiber

Material Type Cast

Finish Black, Gold Leaf

Top Coat/Sealant true Link Welded