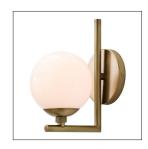

# QUIMBY SCONCE

49963 H: 10 IN, W: 5.5 IN, D: 8 IN **Antique Brass** Contract Suitable As Is

The frosted glass globe houses a bulb of your choice as it rests on the round steel arm, which is plated in antique brass. Mount multiples down a hallway to create drama or place them on either side of a mirror. Damp-rated, although limited covered outdoor conditions may affect finish.

#### **APPEARANCE**

Material Glass, Steel Material Type Plated

Antique Brass, Opal Finish

Top Coat/Sealant true