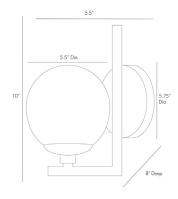

# QUIMBY SCONCE

49963 H: 10 IN, W: 5.5 IN, D: 8 IN **Antique Brass** Contract Suitable As Is

The frosted glass globe houses a bulb of your choice as it rests on the round steel arm, which is plated in antique brass. Mount multiples down a hallway to create drama or place them on either side of a mirror. Damp-rated, although limited covered outdoor conditions may affect finish.

#### **DIMENSIONS**

Center Of Mount From Btm 5 IN

H: 10 IN, W: .5 IN, D: 8 IN

Backplate Dia: 5.75 IN Mount Dia: 5.00 IN