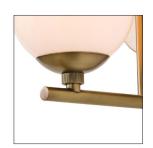

# QUIMBY SCONCE

49963 H: 10 IN, W: 5.5 IN, D: 8 IN **Antique Brass** Contract Suitable As Is

The frosted glass globe houses a bulb of your choice as it rests on the round steel arm, which is plated in antique brass. Mount multiples down a hallway to create drama or place them on either side of a mirror. Damp-rated, although limited covered outdoor conditions may affect finish.

#### **APPEARANCE**

Material Glass, Steel Material Type Plated

Antique Brass, Opal Finish

Top Coat/Sealant true