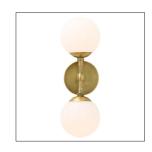

## POLARIS SCONCE

49961 H: 17 IN, W: 5.5 IN, D: 6 IN Antique Brass Contract Suitable As Is A perfect balance of proportions, this double sconce sets frosted glass globes against antique brass arms and back plate. It's a sophisticated element for modern settings and can be horizontally or vertically mounted. Damp-rated, although limited covered outdoor conditions may affect finish.