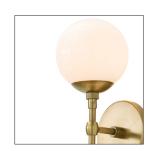

## POLARIS SCONCE

49961 H: 17 IN, W: 5.5 IN, D: 6 IN Antique Brass Contract Suitable As Is A perfect balance of proportions, this double sconce sets frosted glass globes against antique brass arms and back plate. It's a sophisticated element for modern settings and can be horizontally or vertically mounted. Damp-rated, although limited covered outdoor conditions may affect finish.