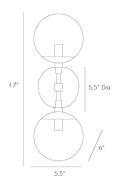

## POLARIS SCONCE

49961 H: 17 IN, W: 5.5 IN, D: 6 IN Antique Brass Contract Suitable As Is A perfect balance of proportions, this double sconce sets frosted glass globes against antique brass arms and back plate. It's a sophisticated element for modern settings and can be horizontally or vertically mounted. Damp-rated, although limited covered outdoor conditions may affect finish.

## <u>APPEARANCE</u>

Material Glass, Steel Material Type Plated

Finish Antique Brass, White

Top Coat/Sealant true Link Welded

DIMENSIONS

Center Of Mount From 8 IN

Btm

Arm H: 8 IN, W: .75 IN, D: 3 IN

Backplate Dia: 5.00 IN Mount Dia: 4.50 IN

WIRING

UL,EU,SA

Rating Damp

Cord 1 FT, Black, SVT Socket 2, Type B=-E12 Other

Maximum Watt 25 Voltage 110-120 V CERTIFICATIONS

Mexico

Certifications European Union, United Arab Emir-