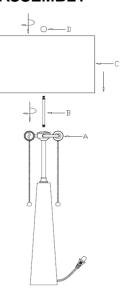

#### **PARTS**

| BODY         | 1PC                   |
|--------------|-----------------------|
| HEADING PIPE | 1PC                   |
| SHADE        | 1PC                   |
| FINIAL       | 1PC                   |
|              | HEADING PIPE<br>SHADE |

## **ASSEMBLY INSTRUCTIONS**

- 1.REMOVE ALL PACKING CONTENTS FROM THE CARTON(S)CAREFULLY
- 2.REMOVE ALL PARTS FROM THE PACKAGE(S) CAREFULLY
- 3.PLEASE BE SURE YOU HAVE ALL PARTS INDICATED BEFORE YOU BEING ASSEMBLY
- 4.PLACE THE LAMP BODY (A) ON A FLAT, STABLE SURFACE
- 5. ATTACH HEADING PIPE (B) TO THE LAMP BODY(A)
- 6.PLACE SHADE(C)(NOT INCLUDED)ON TOP OF HEADING PIPE (B)
- 7.PLACE FINIAL(D)ONTO HEADING PIPE (B) AND TIGHTEN CLOCKWISE TO SECURE SHADE (C)
- 8.LAMP AND SHADE ASSEMBLY IS COMPLETE