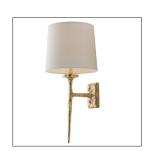

## FRANZ SCONCE

49701-362 H: 21 IN, W: 9 IN, D: 10 IN Antique Brass Contract Suitable As Is Brass has been cast to mimic molten metal in this romantic wall sconce. The fluid nature of the matte brass is evocative of Salvador Dali's surreal designs. Topped with an off-white linen Uno mounted shade.