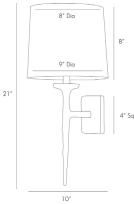

## FRANZ SCONCE

49701-362 H: 21 IN, W: 9 IN, D: 10 IN Antique Brass Contract Suitable As Is Brass has been cast to mimic molten metal in this romantic wall sconce. The fluid nature of the matte brass is evocative of Salvador Dali's surreal designs. Topped with an off-white linen Uno mounted shade.

## APPEARANCE

Material Brass, Cotton, Linen

Material Type Cast

Finish Matte Brass, Off-White

Top Coat/Sealant false
Link Welded

DIMENSIONS

Center Of Mount From 10 IN

Btm

Shade Top: 8.00 IN, Dia: 9.00 IN, Side: 8 IN

Backplate H: 4 IN, W: 4 IN, D: 1 IN

Mount H: 4 IN, W: 4 IN

WIRING

UL,EU,SA

Rating Indoor Only

Cord 1 FT, Clear/Silver, SVT Socket 1, Type A- E26 Keyless

Maximum Watt 60 Voltage 110-120 V CERTIFICATIONS