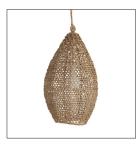

## EVERS PENDANT

49206 H: 27 IN, Dia: 15.00 IN Natural Sea Grass, Polished Nickel Contract Suitable As Is Hand woven sea grass in its natural coloration forms a graceful teardrop shade. A single bulb floats inside its own hive. Shown with a 4" frosted globe bulb. Due to the natural of the jute wrapped cord, it can not be adjusted.

## <u>APPEARANCE</u>

Material Iron, Sea Grass

Material Type Plated

Finish Natural, Polished Nickel

Top Coat/Sealant false

DIMENSIONS

Minimum Hanging 27 IN

Height