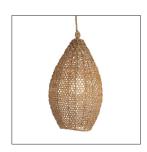

## EVERS PENDANT

49206 H: 27 IN, Dia: 15.00 IN Natural Sea Grass, Polished Nickel Contract Suitable As Is Hand woven sea grass in its natural coloration forms a graceful teardrop shade. A single bulb floats inside its own hive. Shown with a 4" frosted globe bulb. Due to the natural of the jute wrapped cord, it can not be adjusted.

## <u>APPEARANCE</u>

Material Iron, Sea Grass

Material Type Plated

Finish Natural, Polished Nickel

Top Coat/Sealant false

DIMENSIONS

Minimum Hanging 27 IN

Height