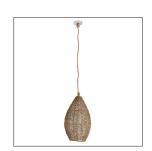

## EVERS PENDANT

49206 H: 27 IN, Dia: 15.00 IN Natural Sea Grass, Polished Nickel Contract Suitable As Is Hand woven sea grass in its natural coloration forms a graceful teardrop shade. A single bulb floats inside its own hive. Shown with a 4" frosted globe bulb. Due to the natural of the jute wrapped cord, it can not be adjusted.

## <u>APPEARANCE</u>

Material Iron, Sea Grass

Material Type Plated

Finish Natural, Polished Nickel

Top Coat/Sealant false

DIMENSIONS

Minimum Hanging 27 IN

Height