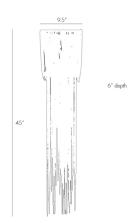

## YALE LARGE SCONCE

44324 H: 45 IN, W: 9.5 IN, D: 6 IN Vintage Brass Contract Suitable As Is This 1 light sconce has rows of delicate antique brass chains draped over the frame with staggered lengths giving it a tassel effect. Shown with antique tubular bulbs. Height of sconce and chain lengths may vary.

#### DIMENSIONS

Center Of Mount From Btm Backplate Mount