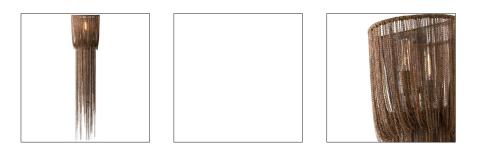

## YALE LARGE SCONCE

44324 H: 45 IN, W: 9.5 IN, D: 6 IN Vintage Brass Contract Suitable As Is This 1 light sconce has rows of delicate antique brass chains draped over the frame with staggered lengths giving it a tassel effect. Shown with antique tubular bulbs. Height of sconce and chain lengths may vary.