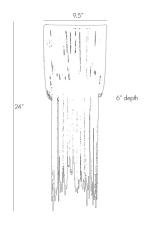

## YALE SMALL SCONCE

44323 H: 24 IN, W: 9.5 IN, D: 6 IN Vintage Brass Contract Suitable As Is

This 1 light sconce has rows of delicate antique brass chains draped over the frame with staggered lengths giving it a tassel effect. Shown with antique tubular bulbs. Height of sconce and chain lengths may vary.