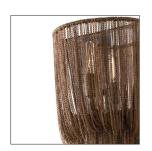

## YALE SMALL SCONCE

44323 H: 24 IN, W: 9.5 IN, D: 6 IN Vintage Brass Contract Suitable As Is

This 1 light sconce has rows of delicate antique brass chains draped over the frame with staggered lengths giving it a tassel effect. Shown with antique tubular bulbs. Height of sconce and chain lengths may vary.