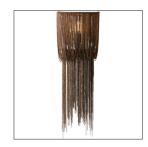

## YALE SMALL SCONCE

44323 H: 24 IN, W: 9.5 IN, D: 6 IN Vintage Brass Contract Suitable As Is

This 1 light sconce has rows of delicate antique brass chains draped over the frame with staggered lengths giving it a tassel effect. Shown with antique tubular bulbs. Height of sconce and chain lengths may vary.