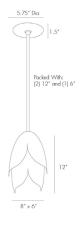

## <u>APPEARANCE</u>

Material Brass

Finish Vintage Brass

Top Coat/Sealant false

DIMENSIONS

Pendant H: 12 IN, W: 6 IN, D: 7 IN

Minimum Hanging 21 IN

Height

Maximum Hanging 45 IN

Height

Canopy H: 1.5 IN, Dia: 5.75 IN

WIRING

UL,EU,SA

Rating Indoor Only

Cord 10 FT, Clear/Silver, SVT Socket 1, Type A- E26 Keyless Photographed Bulb Nostalgic Loop Bulb

Maximum Watt 60 Voltage 110-120 V CERTIFICATIONS

REPLACEMENT PARTS

Replacement Part 1 PIPE-144

Replacement Part 1 Dim (1) 6" & (1) 12"

Replacement Part 2 CANOPY-156

Replacement Part 2 Dim 1.5" x 5.75"

CONTRACT

Contract Suitable true