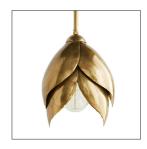

## EDITH PENDANT

42081 H: 21 IN, W: 8 IN, D: 6 IN Vintage Brass Contract Suitable As Is Delicate in stature, the brass Edith Pendant is reminiscent of a rose bud in bloom. The ethereal design is finished in a light vintage brass and would be perfect for a dressing room or hallway. Shown with a nostalgic loop bulb. Additional pipe available (PIPE-144).