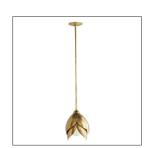

## EDITH PENDANT

42081 H: 21 IN, W: 8 IN, D: 6 IN Vintage Brass Contract Suitable As Is Delicate in stature, the brass Edith Pendant is reminiscent of a rose bud in bloom. The ethereal design is finished in a light vintage brass and would be perfect for a dressing room or hallway. Shown with a nostalgic loop bulb. Additional pipe available (PIPE-144).

## <u>APPEARANCE</u>

Material Brass

Finish Vintage Brass

Top Coat/Sealant false

DIMENSIONS

Pendant H: 12 IN, W: 6 IN, D: 7 IN

Minimum Hanging 21 IN

Height