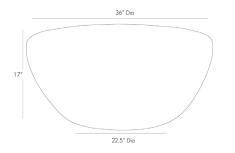

### 4007

H: 17 IN, Dia: 38.00 IN Antique Bronze Contract Recommendations: Adding a lacquer coating provides additional protection

#### APPEARANCE

Material Material Type Top Coat/Sealant lron Hammered true

DIMENSIONS Foot Print

Dia: 22.50 IN

This iron cocktail table features an antique bronze finish and repousse ringed detail. Coordinates with Clint End Table #2034.