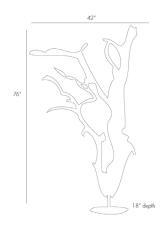

# KAZU FLOOR SCULPTURE

2422 H: 76 IN, W: 42 IN, D: 18 IN Natural Contract Suitable As Is If you want a dramatic sculpture that can hold its own in almost any room, this is the piece. No two will be the same since these are made from roots and are 100% natural and hand assembled. This is an art piece made by Mother Nature herself. Due to the organic nature, size may vary up to 18" in dimension.

#### DIMENSIONS

Foot Print Dia: 16.00 IN