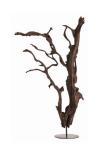

# KAZU FLOOR SCULPTURE

2422 H: 76 IN, W: 42 IN, D: 18 IN Natural Contract Suitable As Is If you want a dramatic sculpture that can hold its own in almost any room, this is the piece. No two will be the same since these are made from roots and are 100% natural and hand assembled. This is an art piece made by Mother Nature herself. Due to the organic nature, size may vary up to 18" in dimension.

### <u>APPEARANCE</u>

Material Driftwood, Iron Material Type Mangrove Tree

Finish Dark Natural Iron, Driftwood Finish

Finish Will Vary true Top Coat/Sealant false