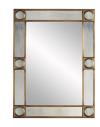

# BALDWIN MIRROR

2205 H: 40 IN, W: 30.5 IN, D: 1.5 IN Antique Brass Contract Suitable As Is A beautiful steel blue colored mirror frame accented with magnifying glass rounds set in antique brass. The center mirror is plain, so it is perfect for a hallway or powder room. Can be hung vertically or horizontally.

## <u>APPEARANCE</u>

Material Brass, Glass, Mirror
Material Type Magnifying, Plated
Finish Antique Mirror, Plain
Top Coat/Sealant false

op coat/sealailt