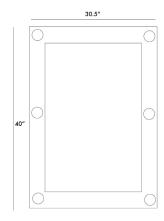

# BALDWIN MIRROR

2205 H: 40 IN, W: 30.5 IN, D: 1.5 IN Antique Brass Contract Suitable As Is A beautiful steel blue colored mirror frame accented with magnifying glass rounds set in antique brass. The center mirror is plain, so it is perfect for a hallway or powder room. Can be hung vertically or horizontally.

# DIMENSIONS

Mirror Size H: 31.5 IN, W: 21.5 IN