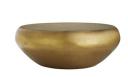

## BATES LARGE COFFEE TABLE

2038
H: 14.5 IN, Dia: 38.00 IN
Burnt Brass
Contract Recommendations: Adding a lacquer coating provides additional protection

This voluminous drum cocktail table is made of iron then finished in burnt brass, a golden finish a bit lighter than antique brass. We love the artisan look and feel.

## APPEARANCE

Material Iron

Material Type Hammered Finish Burnt Brass

Finish Will Vary true
Top Coat/Sealant true

DIMENSIONS

Foot Print Dia: 20.50 IN