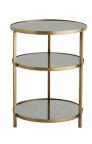

# PERCY END TABLE

2032 H: 24 IN, Dia: 18.50 IN Antique Brass Contract Recommendations: Untempered glass Round 3-tier iron accent table with an antique brass finished frame and antiqued mirror shelves. This is the perfect table to situate next to a chair and can hold everything you may need: a lamp, magazines, notebooks, remote controls or a sculpture.

## <u>APPEARANCE</u>

Material Iron, Mirror Material Type Plain, Plated

Finish Antique Brass, Antique Mirror

Finish Will Vary true Top Coat/Sealant true