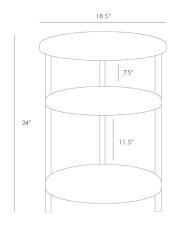

# PERCY END TABLE

2032 H: 24 IN, Dia: 18.50 IN Antique Brass Contract Recommendations: Untempered glass Round 3-tier iron accent table with an antique brass finished frame and antiqued mirror shelves. This is the perfect table to situate next to a chair and can hold everything you may need: a lamp, magazines, notebooks, remote controls or a sculpture.

#### DIMENSIONS

 Foot Print
 Dia: 16.50 IN

 Shelf
 H: 1 IN, Dia: 17.00 IN

 Table Top
 H: 1 IN, Dia: 18.50 IN

Clearance 2.5