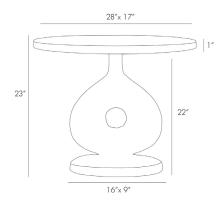

## SETH END TABLE

2602 H: 23 IN, W: 28 IN, D: 17 IN Antique Bronze Contract Recommendations: Adding a lacquer coating provides additional protection The dichotomy of the heavily textured, cast aluminum base and elegant antique brass top adds to the visual interest of this unique design. Place it between two chairs so you can show off the oval shape and striking dark bronze finish of the base.

## <u>APPEARANCE</u>

Material Aluminum, Iron

Material Type Cast

Finish Antique Brass

Top Coat/Sealant false

**DIMENSIONS** 

Foot Print W: 16 IN, D: 9 IN

Table Top H: 1 IN, W: 28 IN, D: 17 IN

Clearance 2