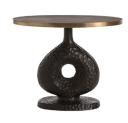

## SETH END TABLE

2602 H: 23 IN, W: 28 IN, D: 17 IN Antique Bronze Contract Recommendations: Adding a lacquer coating provides additional protection The dichotomy of the heavily textured, cast aluminum base and elegant antique brass top adds to the visual interest of this unique design. Place it between two chairs so you can show off the oval shape and striking dark bronze finish of the base.

## <u>APPEARANCE</u>

Material Aluminum, Iron

Material Type Cast

Finish Antique Brass

Top Coat/Sealant false

**DIMENSIONS** 

Foot Print W: 16 IN, D: 9 IN

Table Top H: 1 IN, W: 28 IN, D: 17 IN