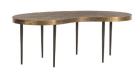

#### 2117

H: 16 IN, W: 44 IN, D: 17 IN Natural Iron, Embossed Brass Clad Top Contract Recommendations: Adding a lacquer coating provides additional protection We love the juxtaposition of the industrial natural iron cocktail table base with the elegant and decorative kidney shaped top. The unique top is made of solid wood that has been scored, then clad in brass sheet and antiqued to enhance the carved pattern. This shape is ideal to use with a sectional or small settee. This brass surface will patina over time.