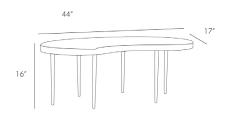

#### 2117

H: 16 IN, W: 44 IN, D: 17 IN Natural Iron, Embossed Brass Clad Top Contract Recommendations: Adding a lacquer coating provides additional protection We love the juxtaposition of the industrial natural iron cocktail table base with the elegant and decorative kidney shaped top. The unique top is made of solid wood that has been scored, then clad in brass sheet and antiqued to enhance the carved pattern. This shape is ideal to use with a sectional or small settee. This brass surface will patina over time.

#### DIMENSIONS

Foot Print W: 35 IN, D: 17 IN

Table Top H: 1.5 IN, W: 44 IN, D: 17 IN

Clearance 14.5